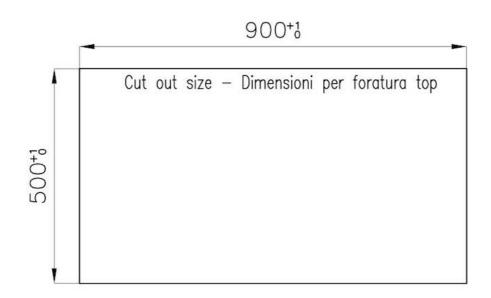

#### **DETAILS**

| Edge/Installation Type | Flush-mount   Top-mount   |
|------------------------|---------------------------|
| Finish                 | Foster brushed            |
| Material               | AISI 304 stainless steel  |
| Texture                | Brushed in line           |
| Supply                 | 220 - 240 V; 50/60 Hz     |
| Dimensions             | 920x520 mm                |
| Base size              | 90cm                      |
| Heating element        | Five burners              |
| Built-in hole          | View technical data sheet |
|                        |                           |