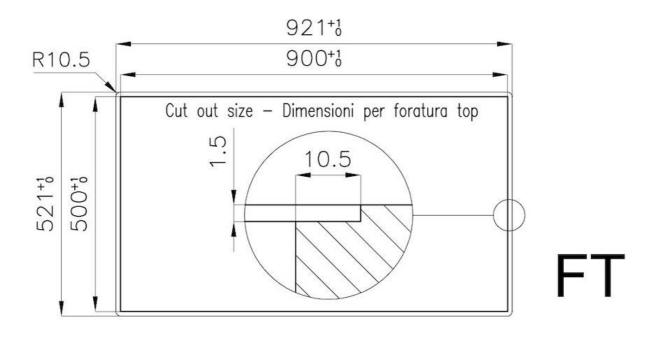

#### **DETAILS**

| Edge/Installation Type | Flush-mount   Top-mount   |
|------------------------|---------------------------|
| Finish                 | Foster brushed            |
| Material               | AISI 304 stainless steel  |
| Texture                | Brushed in line           |
| Supply                 | 220 - 240 V; 50/60 Hz     |
| Dimensions             | 920x520 mm                |
| Base size              | 90cm                      |
| Heating element        | Five burners              |
| Built-in hole          | View technical data sheet |
|                        |                           |