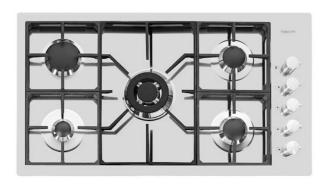

# Cooker hob S4000

Gas hobs

Code: 7271 032

#### **DETAILS**

| Edge/Installation Type | Flush-mount   Top-mount   |
|------------------------|---------------------------|
| Finish                 | Foster brushed            |
| Material               | AISI 304 stainless steel  |
| Texture                | Brushed in line           |
| Supply                 | 220 - 240 V; 50/60 Hz     |
| Dimensions             | 920x520 mm                |
| Base size              | 90cm                      |
| Heating element        | Five burners              |
| Built-in hole          | View technical data sheet |
|                        |                           |

| Cast iron grids and enamelled burner covers                        |
|--------------------------------------------------------------------|
| 92 cm                                                              |
| 11.400 w                                                           |
| 1.100 W                                                            |
| 2 x 1.750 W                                                        |
| 3.000 W                                                            |
| 3.800 W                                                            |
| Safety valve with quick-acting thermocouple                        |
| Electric ignition under knob                                       |
| Tested for installation with natural gas, LPG nozzle set included. |
| Gas Hob                                                            |
|                                                                    |