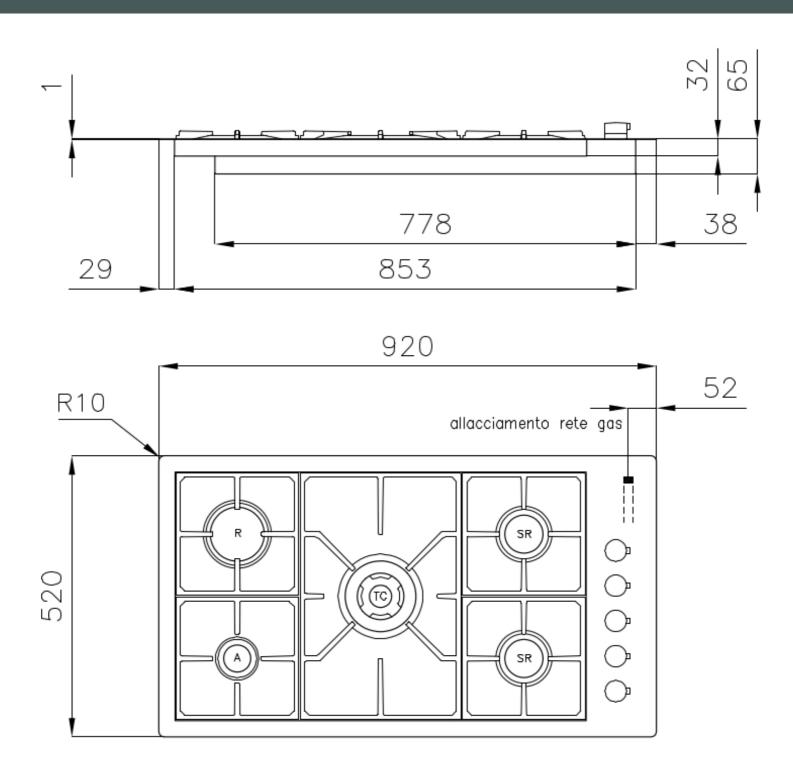

#### **DETAILS**

| Edge/Installation Type | Flush-mount   Top-mount   |
|------------------------|---------------------------|
| Finish                 | Foster brushed            |
| Material               | AISI 304 stainless steel  |
| Texture                | Brushed in line           |
| Supply                 | 220 - 240 V; 50/60 Hz     |
| Dimensions             | 920x520 mm                |
| Base size              | 90cm                      |
| Heating element        | Five burners              |
| Built-in hole          | View technical data sheet |
|                        |                           |

| Cast iron grids and enamelled burner covers                        |
|--------------------------------------------------------------------|
| 92 cm                                                              |
| 11.400 w                                                           |
| 1.100 W                                                            |
| 2 x 1.750 W                                                        |
| 3.000 W                                                            |
| 3.800 W                                                            |
| Safety valve with quick-acting thermocouple                        |
| Electric ignition under knob                                       |
| Tested for installation with natural gas, LPG nozzle set included. |
| Gas Hob                                                            |
|                                                                    |